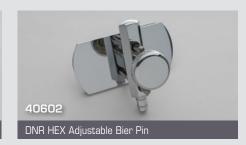

DNR HEX Urn Holder Kit

HEX by DNR is a premium design that is superior to the regular round pin design. The HEX design makes for a perfect alignment of the bierpins, stronger construction and is quieter. HEX also comes in a convenient 4-hole plate design!