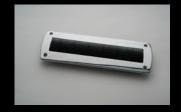

DNR HEX Urn Holder Kit

HEX by DNR is a premium design that is superior to the regular round pin design. The HEX design makes for a perfect alignment of the bierpins, stronger construction and is quieter. HEX also comes in a convenient 4-hole plate design!