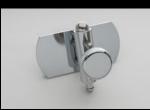

# **DNR** Europe

DNR Link Plastic Roller Frame A

**DNR** Europe

20117R + 20117L

**10141** (1/2") **/ 10145** (7/16")

DNR Quick Release Adjustable Bier Pin 1/2"

20111