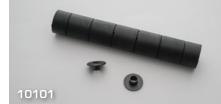

DNR HEX Urn Holder Kit

HEX by DNR is a premium design that is superior to the regular round pin design. The HEX design makes for a perfect alignment of the bierpins, stronger construction and is quieter. HEX also comes in a convenient 4-hole plate design!