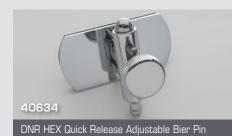

DNR HEX Urn Holder Kit

HEX by DNR is a premium design that is superior to the regular round pin design. The HEX design makes for a perfect alignment of the bierpins, stronger construction and is quieter. HEX also comes in a convenient 4-hole plate design!