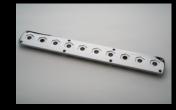

DNR HEX Urn Holder Kit

HEX by DNR is a premium design that is superior to the regular round pin design. The HEX design makes for a perfect alignment of the bierpins, stronger construction and is quieter. HEX also comes in a convenient 4-hole plate design!