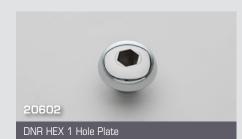

DNR HEX Urn Holder Kit

HEX by DNR is a premium design that is superior to the regular round pin design. The HEX design makes for a perfect alignment of the bierpins, stronger construction and is quieter. HEX also comes in a convenient 4-hole plate design!