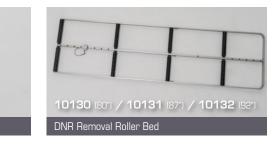

quality hearse hardware suppling coach builders and the funeral industry worldwide. DNR also produces and supplies custom moldings for the speciality car industry.

## ABOUT

DNR manufactures and supplies hardware to funeral coach builders, funeral homes, professionals in the industry and also produces parts for the limousine industry. The majority of components that DNR sells are produced on tooling developed and owned by DNR Industries. DNR also engineers and manufactures custom components to your requirements. These custom components can help you develop a unique look for your coaches that will be exclusive in the industry.

# **DNR** Europe







DNR Link Plastic Roller Frame A



















**DNR** Europe



20117R + 20117L







**10141** (1/2") **/ 10145** (7/16")















DNR Quick Release Adjustable Bier Pin 1/2"

20111