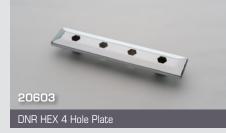

DNR HEX Urn Holder Kit

HEX by DNR is a premium design that is superior to the regular round pin design. The HEX design makes for a perfect alignment of the bierpins, stronger construction and is quieter. HEX also comes in a convenient 4-hole plate design!