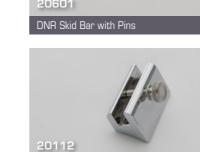

10129

40102

70112

20206

20202

DNR Designer 1 Hole Plate

DNR Bier Pin Pad

DNR Stationary Bier Pin 1/2"-12.7mm