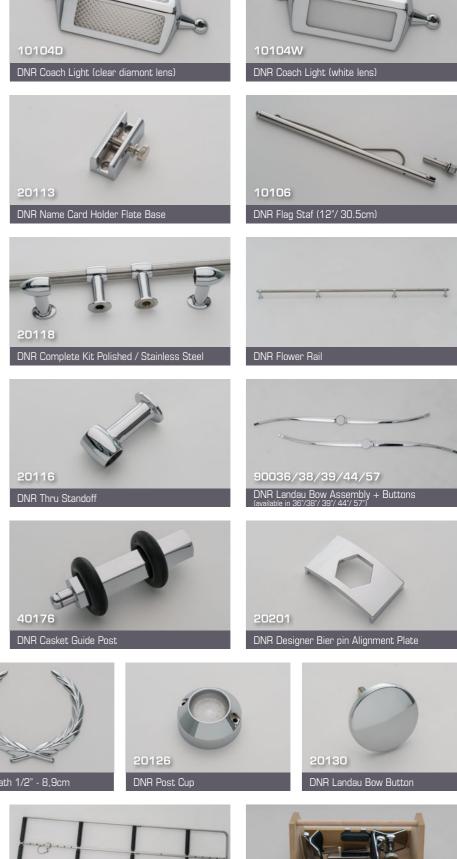

10129

40102

70112

20206

20202

DNR Designer 1 Hole Plate

DNR Bier Pin Pad

DNR Stationary Bier Pin 1/2"-12.7mm