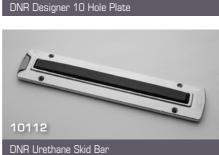

10129

40102

70112

20206

20202

DNR Designer 1 Hole Plate

DNR Bier Pin Pad

DNR Stationary Bier Pin 1/2"-12.7mm