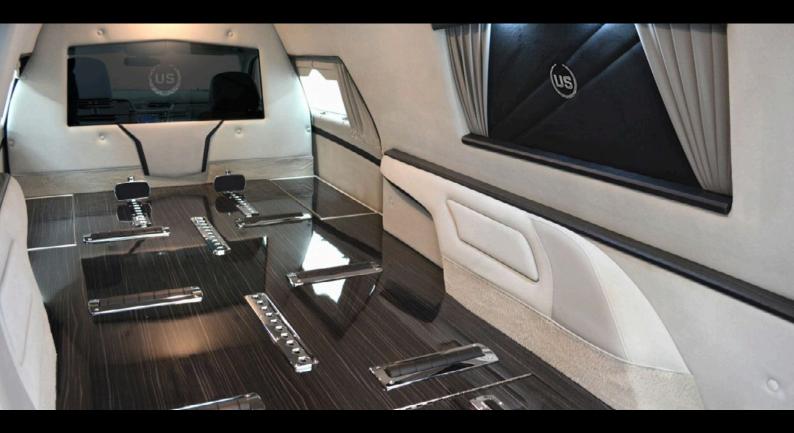

## WE SERVICE TODAY AS IF THERE IS NO TOMORROW

OUR HEARSE HARDWARE IS DIE CAST AND CHROME PLATED FOR LASTING DURABILITY AND BEAUTY

20602 DNR HEX 1 Hole Plate

DNR HEX Quick Release Adjustable Bier Pin

HEX by DNR is a premium design that is superior to the regular round pin design. The HEX design makes for a perfect alignment of the bierpins, stronger construction and is quieter. HEX also comes in a convenient 4-hole plate design!