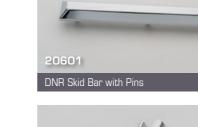

## WE SERVICE TODAY AS IF THERE IS NO TOMORROW

OUR HEARSE HARDWARE IS DIE CAST AND CHROME PLATED FOR LASTING DURABILITY AND BEAUTY

20602 DNR HEX 1 Hole Plate

DNR HEX Quick Release Adjustable Bier Pin

HEX by DNR is a premium design that is superior to the regular round pin design. The HEX design makes for a perfect alignment of the bierpins, stronger construction and is quieter. HEX also comes in a convenient 4-hole plate design!