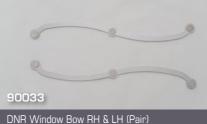

10129

40102

70112

20206

20202

DNR Designer 1 Hole Plate

DNR Bier Pin Pad

DNR Stationary Bier Pin 1/2"-12.7mm