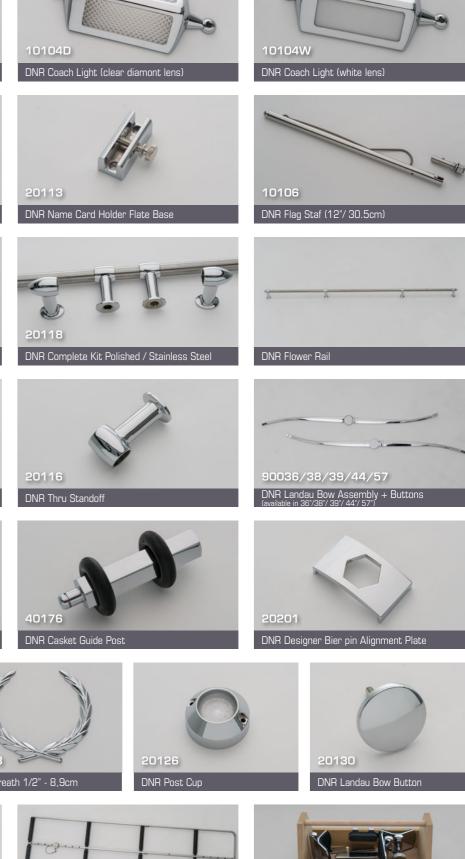

y car industry.

### ABOUT

DNR manufactures and supplies hardware to funeral coach builders, funeral homes, professionals in the industry and also produces parts for the limousine industry. The majority of components that DNR sells are produced on tooling developed and owned by DNR Industries. DNR also engineers and manufactures custom components to your requirements. These custom components can help you develop a unique look for your coaches that will be exclusive in the industry.

Professionals in the Funeral coach industry







For more information please have a look on our website:

# www.dnr-europe.com

Therefore, you can order the product as you need it and not carry the inventory on your floor.

Your orders can now be placed directly with DNR Europe.













































DNR Half Roller Assembly 180°



DNR Link Plastic Roller Frame Assembly -180°

10129

40102

70112

20206

20202

DNR Designer 1 Hole Plate

DNR Bier Pin Pad







DNR Stationary Bier Pin 1/2"-12.7mm















### **Office and Distribution centre**

Angelenweg 141 5349 TG Oss The Netherlands

KvK/CC: 171 60 882 BTW/VAT: NL8214.40.445 B01 IBAN: NL27RAB0 0190450339 BIC/SWIFT: RAB0 NL 2U

#### Sales

Herbert van Zeeland +31 (0)412-648886 sales@dnr-europe.com www.dnr-europe.com