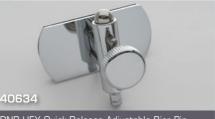

## WE SERVICE TODAY AS IF THERE IS NO TOMORROW

OUR HEARSE HARDWARE IS DIE CAST AND CHROME PLATED FOR LASTING DURABILITY AND BEAUTY

20602 DNR HEX 1 Hole Plate

DNR HEX Quick Release Adjustable Bier Pin

HEX by DNR is a premium design that is superior to the regular round pin design. The HEX design makes for a perfect alignment of the bierpins, stronger construction and is quieter. HEX also comes in a convenient 4-hole plate design!