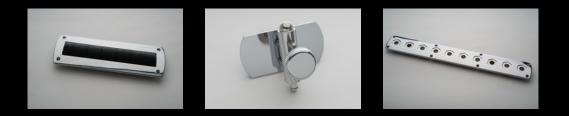

## WE SERVICE TODAY AS IF THERE IS NO TOMORROW

OUR HEARSE HARDWARE IS DIE CAST AND CHROME PLATED FOR LASTING DURABILITY AND BEAUTY

20602 DNR HEX 1 Hole Plate

DNR HEX Quick Release Adjustable Bier Pin

HEX by DNR is a premium design that is superior to the regular round pin design. The HEX design makes for a perfect alignment of the bierpins, stronger construction and is quieter. HEX also comes in a convenient 4-hole plate design!

10129

40102

70112

20206

20202

DNR Designer 1 Hole Plate

DNR Bier Pin Pad

DNR Stationary Bier Pin 1/2"-12.7mm