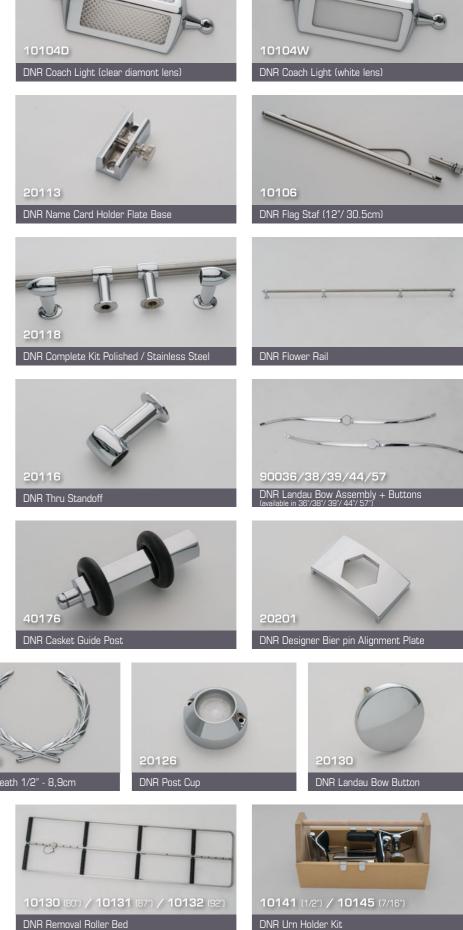

10129

40102

70112

20206

20202

DNR Designer 1 Hole Plate

DNR Bier Pin Pad

DNR Stationary Bier Pin 1/2"-12.7mm