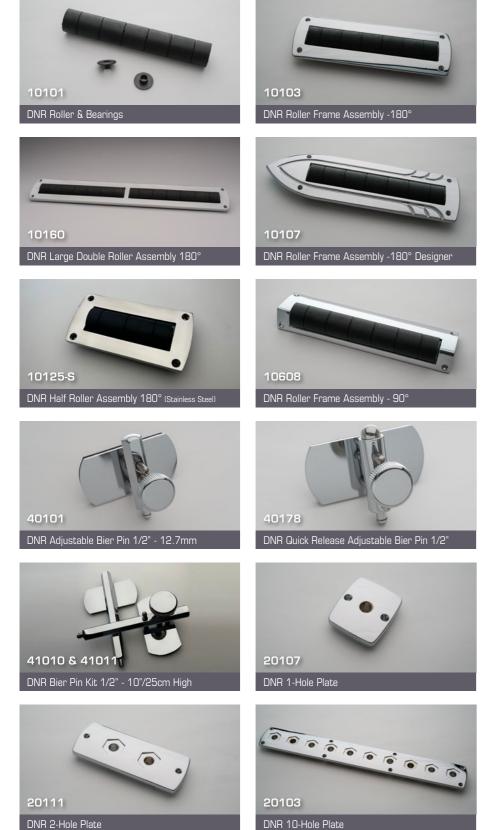

# www.dnr-europe.com

Therefore, you can order the product as you need it and not carry the inventory on your floor.

Your orders can now be placed directly with DNR Europe.

DNR Half Roller Assembly 180°

DNR Link Plastic Roller Frame Assembly -180°

10129

40102

70112

20206

20202

DNR Designer 1 Hole Plate

DNR Bier Pin Pad

DNR Stationary Bier Pin 1/2"-12.7mm