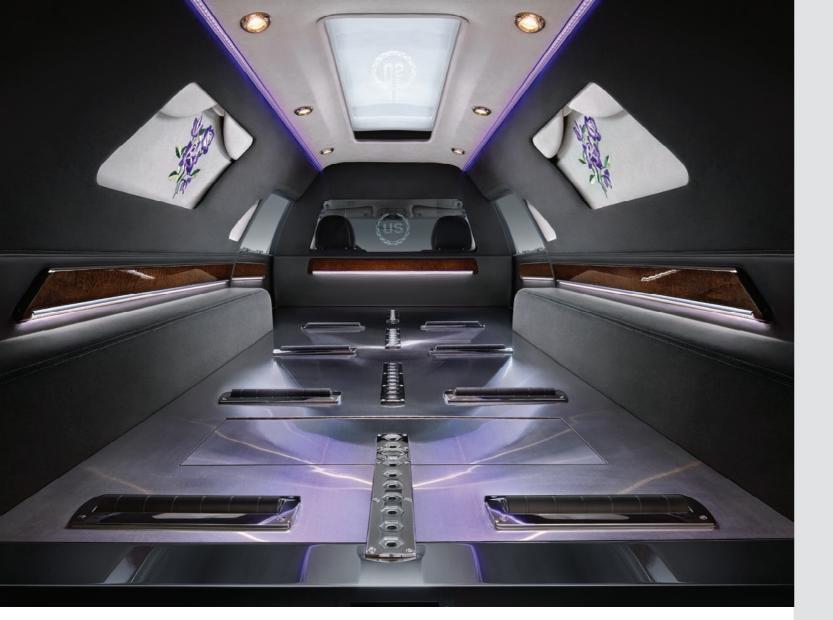

## WE SERVICE TODAY AS IF THERE IS NO TOMORROW

OUR HEARSE HARDWARE IS DIE CAST AND CHROME PLATED FOR LASTING DURABILITY AND BEAUTY

20602 DNR HEX 1 Hole Plate

DNR HEX Quick Release Adjustable Bier Pin

HEX by DNR is a premium design that is superior to the regular round pin design. The HEX design makes for a perfect alignment of the bierpins, stronger construction and is quieter. HEX also comes in a convenient 4-hole plate design!