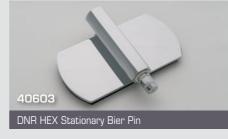

## WE SERVICE TODAY AS IF THERE IS NO TOMORROW

OUR HEARSE HARDWARE IS DIE CAST AND CHROME PLATED FOR LASTING DURABILITY AND BEAUTY

20602 DNR HEX 1 Hole Plate

DNR HEX Quick Release Adjustable Bier Pin

HEX by DNR is a premium design that is superior to the regular round pin design. The HEX design makes for a perfect alignment of the bierpins, stronger construction and is quieter. HEX also comes in a convenient 4-hole plate design!