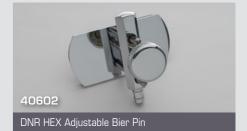

## WE SERVICE TODAY AS IF THERE IS NO TOMORROW

OUR HEARSE HARDWARE IS DIE CAST AND CHROME PLATED FOR LASTING DURABILITY AND BEAUTY

20602 DNR HEX 1 Hole Plate

DNR HEX Quick Release Adjustable Bier Pin

HEX by DNR is a premium design that is superior to the regular round pin design. The HEX design makes for a perfect alignment of the bierpins, stronger construction and is quieter. HEX also comes in a convenient 4-hole plate design!