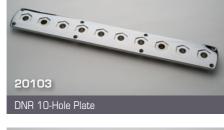

10129

40102

70112

20206

20202

DNR Designer 1 Hole Plate

DNR Bier Pin Pad

DNR Stationary Bier Pin 1/2"-12.7mm