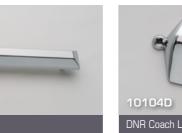

10129

40102

70112

20206

20202

DNR Designer 1 Hole Plate

DNR Bier Pin Pad

DNR Stationary Bier Pin 1/2"-12.7mm