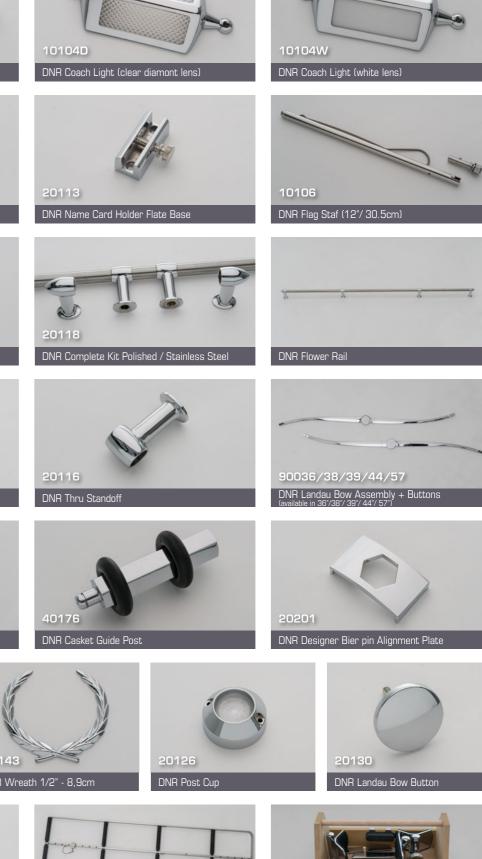

10129

40102

70112

20206

20202

DNR Designer 1 Hole Plate

DNR Bier Pin Pad

DNR Stationary Bier Pin 1/2"-12.7mm